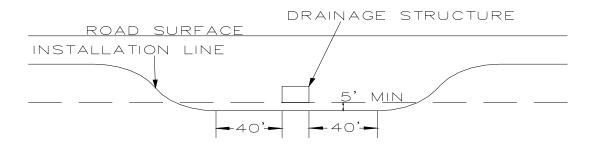

# 5. REQUIREMENTS

The installation inspector shall assure that the following requirements have been met:

- A. Construction signing shall comply with the Manual on Uniform Traffic Control Devices
- B. Depth (Add additional depth if ditch has silted to the thickness of the deposited silt.) The minimum depth of cover shall be as follows:

 Telecommunications......36"
 Electric.......48"

 Gas.........48"
 Water......60"

 Sewer.........60"

- C. Minimum roadway overhead clearance for utility lines shall be 20 feet.
- D. The applicant shall use reference markers in the right-of-way (ROW) boundary to locate line and changes in alignment as required by the County Engineer. A permanent warning tape shall be placed one (1) foot above all underground utility lines.
- E. All tile line locations shall be marked with references located in the ROW line.
- F. No underground utility lines shall cross over a crossroad drainage structure without approval from the County Engineer.
- G. Residents along the utility route shall have uninterrupted access to the public roads. An all weather access shall be maintained for residents adjacent to the project.
- H. After construction, granular surfacing shall be added to the road by the applicant to restore the road to its original condition. After surfacing has been applied, the road surface shall be reviewed by the County Engineer once the road has been saturated, to determine if additional surfacing on the roadway by the applicant is necessary.
- All damaged areas within the ROW shall be repaired and restored to at least their former condition by the
  applicant or the cost of any repair work caused to be performed by the county will be assessed against
  the applicant.
- J. Areas disturbed during construction which present an erosion problem shall be solved by the applicant in a manner approved by the County Engineer.
- K. All trenches, excavations, and utilities that are knifed shall be properly tamped.
- L. All utilities shall be located between the bottom of the backslope and the bottom of the foreslope, unless otherwise approved in writing by the County Engineer prior to installation.
- M. Road crossing shall be bored. The depth below the road surface shall match the minimum depth of cover for the respective utility.