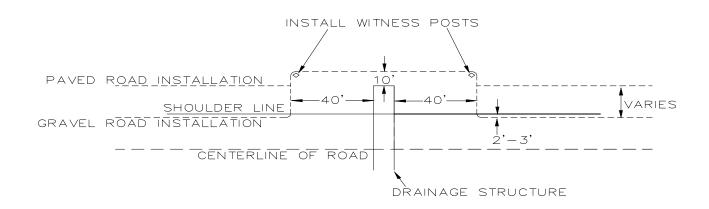

# 5. REQUIREMENTS

The installation inspector shall assure that the following requirements have been met:

- A. Construction signing shall comply with the Manual on Uniform Traffic Control Devices
- B. Depth (Add additional depth if ditch has silted to the thickness of the deposited silt.) The minimum depth of cover shall be as follows:

 Telecommunications......36"
 Electric.......48"

 Gas.........48"
 Water......60"

 Sewer.........60"

- C. Minimum roadway overhead clearance for utility lines shall be 20 feet.
- D. The applicant shall use reference markers in the right-of-way (ROW) boundary to locate line and changes in alignment as required by the County Engineer. A permanent warning tape shall be placed one (1) foot above all underground utility lines.
- E. All tile line locations shall be marked with references located in the ROW line.
- F. No underground utility lines shall cross over a crossroad drainage structure without approval from the County Engineer.
- G. Residents along the utility route shall have uninterrupted access to the public roads. An all weather access shall be maintained for residents adjacent to the project.
- H. After construction, granular surfacing shall be added to the road by the applicant to restore the road to its original condition. After surfacing has been applied, the road surface shall be reviewed by the County Engineer once the road has been saturated, to determine if additional surfacing on the roadway by the applicant is necessary.
- All damaged areas within the ROW shall be repaired and restored to at least their former condition by the
  applicant or the cost of any repair work caused to be performed by the county will be assessed against
  the applicant.
- J. Areas disturbed during construction which present an erosion problem shall be solved by the applicant in a manner approved by the County Engineer.
- K. All trenches, excavations, and utilities that are knifed shall be properly tamped.
- L. All utilities shall be located between the bottom of the backslope and the bottom of the foreslope, unless otherwise approved in writing by the County Engineer prior to installation.
- M. Road crossing shall be bored. The depth below the road surface shall match the minimum depth of cover for the respective utility.